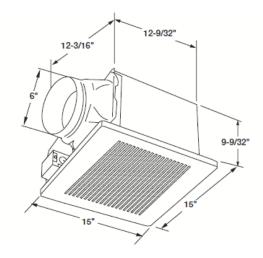

### FV-20VQ3

(190 CFM

#### **Typical Specifications:**

Ventilating fan shall be of the ceiling mount, ENERGY STAR rated type, with no less than 190 CFM and no more than 1.3 sone as certified by the Home Ventilating Institute (HVI) at 0.1 static pressure in inches water gauge. Power consumption shall be no greater than 43 watts and ENERGY STAR rated with efficiency rating of no less than 4.5 CFM/watt. The motor shall betotally enclosed, four pole condenser type engineered to run continuously. Power rating shall be120v/60Hz. Duct diameter shall be no less than 6". Fan shall be UL and cUL listed for tub/shower enclosure when used with GFCI branch circuit wiring.

| Specifications:                 |       |      |  |
|---------------------------------|-------|------|--|
|                                 | FV-20 |      |  |
| Static Pressure in inches w.g.  | 0.1"  | 0.25 |  |
| Air Volume (CFM)                | 190   | 144  |  |
| Noise (sones)                   | 1.3   | NA   |  |
| Power Consumption (watts)       | 42    | 42   |  |
| Energy Efficiency: CFM's / Watt | 4.5   | 3.4  |  |
| Speed (RPM)                     | 696   | 871  |  |
| ENERGY STAR Rated               | Yes   |      |  |