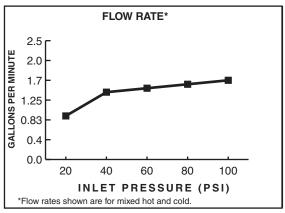

### **CODES AND STANDARDS**

These products meet or exceed the following codes and standards:

ANSI A117.1 ASME A112.18.1 NSF 61/Section 9 & Annex G IAPMO (cUPC)

1.83gpm/8.3L/min. FLOW RATE

|  |                    |                                    | Finish Options     |                             |                         |
|--|--------------------|------------------------------------|--------------------|-----------------------------|-------------------------|
|  | Product            |                                    | Polished<br>Chrome | Stainless<br>Steel<br>(PVD) | Oil<br>Rubbed<br>Bronze |
|  | Number Description | Description                        | 002                | 075                         | 224                     |
|  | 4433300            | High Arc Pull-Down kitchen faucet. |                    |                             |                         |