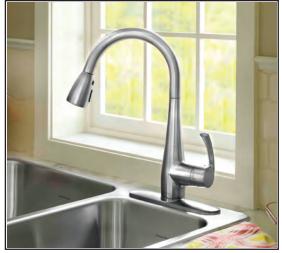

# QUINCE™ HIGH ARC KITCHEN FAUCET WITH PULL-DOWN SPRAY

#### GENERAL DESCRIPTION:

Metal handle and escutcheon plate. High arc swivel spout (150° rotation) with pull-down spray head with pause feature. Adjustable spray pattern with toggle button activation. Washerless 40mm ceramic disc valve cartridge. Braided flexible Stainless Steel supply hoses with 3/8" compression connections. Metal mounting shank with brass fixation ring. Complete with two integral check valves. 1.83gpm/8.3L/min. maximum flow rate. Faucet can be mounted with or without escutcheon plate (escutcheon size 10-1/16"L x 2-1/2"W (256mm L x 64mm W)).