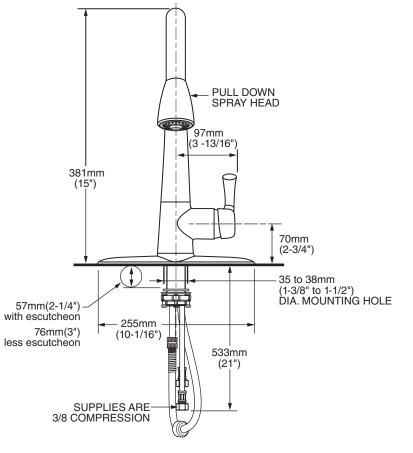

#### GENERAL DESCRIPTION:

Metal handle and escutcheon plate. High arc swivel spout (150° rotation) with pull-down spray head with pause feature. Adjustable spray pattern with toggle button activation. Washerless 40mm ceramic disc valve cartridge. Braided flexible Stainless Steel supply hoses with 3/8" compression connections. Metal mounting shank with brass fixation ring. Complete with two integral check valves. 1.83gpm/8.3L/min. maximum flow rate. Faucet can be mounted with or without escutcheon plate (escutcheon size 10-1/16"L x 2-1/2"W (256mm L x 64mm W)).

## (8-1/4") 64mm (2-1/2")

223mm

(8-3/4")

209mm