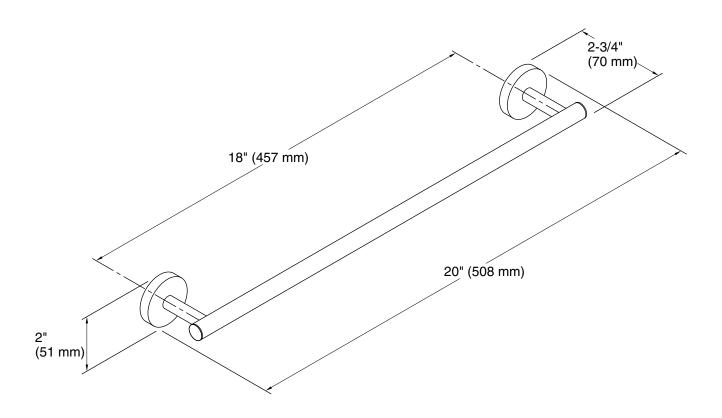

# **Technical Information**

All product dimensions are nominal.

Material: Brass