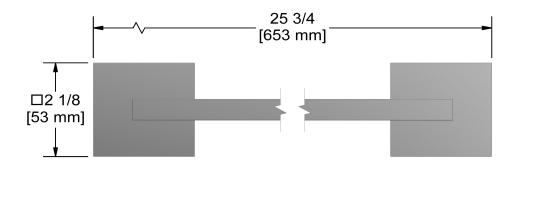

## **Specifications**

## **Description**

• 2 anchor points







Sizes, models and finishes may differ from thoses presented.

## Warranty

This **Riobel PRO**, product you have purchased carries a Limited LIFETIME warranty on their cartridge. All working parts and finishes are guaranteed for a period of five (5) years from the initial purchase date against all manufacturing defects. All electric and/or electronic parts are covered by a 5-years limited warranty. The warranty offered on our products will be honored only if the installation is performed by a certified master plumber.

## **Customer Service**