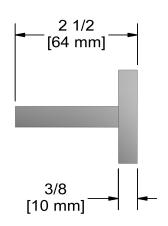

## **Specifications**

## **Description**

• 2 anchor points







Sizes, models and finishes may differ from thoses presented.

## Warranty

This **Riobel PRO**, product you have purchased carries a Limited LIFETIME warranty on their cartridge. All working parts and finishes are guaranteed for a period of five (5) years from the initial purchase date against all manufacturing defects. All electric and/or electronic parts are covered by a 5-years limited warranty. The warranty offered on our products will be honored only if the installation is performed by a certified master plumber.

## **Customer Service**