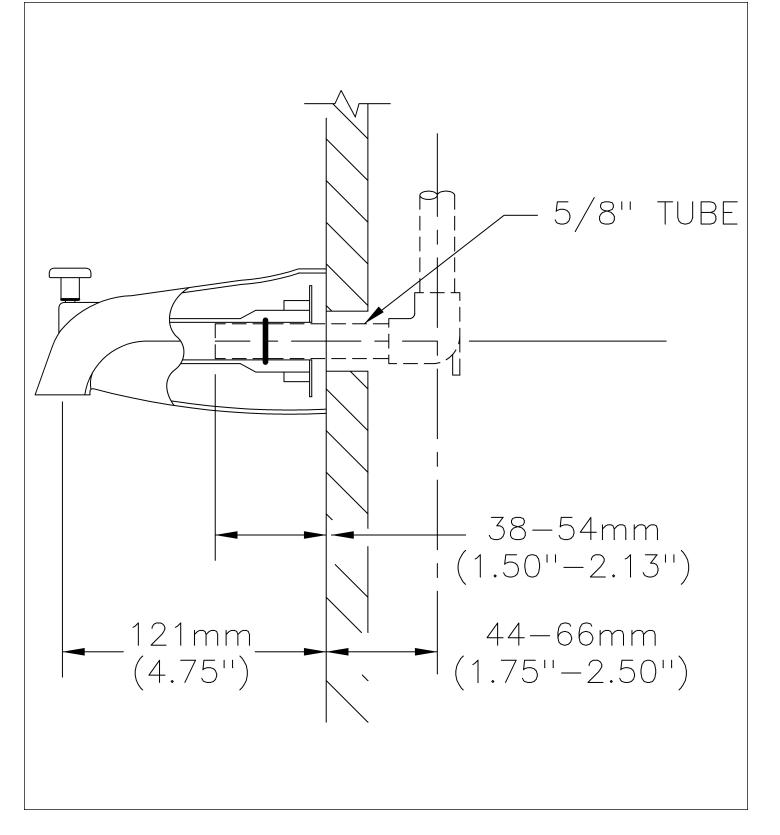

# **OPERATION:**

Not Available

(Dimensional drawing on following page)

Delta reserves the right (1) to make changes to specifications and materials, and (2) to change or discontinue models, both without notice or obligation. Dimensions are for reference. Measurement may vary plus or minus 6mm(0.25"). Mounting locations are suggested only. Check with local codes for requirements in your area. This spec was produced February 11, 2013.

Delta reserves the right (1) to make changes to specifications and materials, and (2) to change or discontinue models, both without notice or obligation. Dimensions are for reference. Measurement may vary plus or minus 6mm(0.25"). Mounting locations are suggested only. Check with local codes for requirements in your area. This spec was produced February 11, 2013.