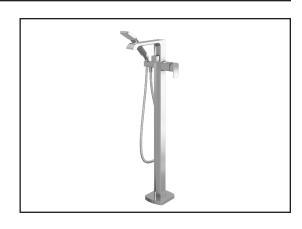

Pressure balance floormount tub filler with handshower - cartridge included without rough-in

# **Features**

- Solid brass construction
- Pressure balance cartridge with ceramic disc cartridge
- Flexible 60" hose
- Laminar and hidden stream
- Integral check valves
- Integrated diverter