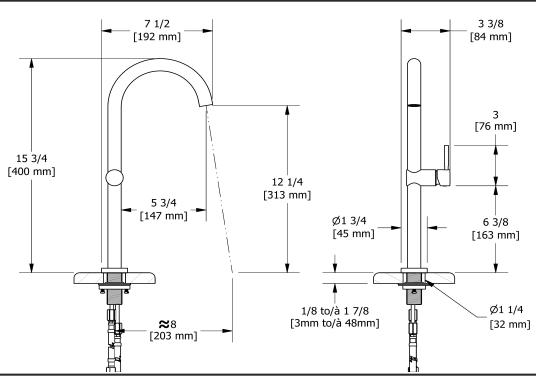

Single hole lavatory faucet RL01

# **Descriptions**

• 3/8" speedway compression

**Specifications** 

- Ceramic cartridge
- No drain