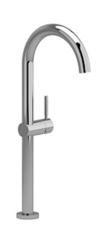

Single hole lavatory faucet RL01

# **Descriptions**

• 3/8" speedway compression

**Specifications** 

- Ceramic cartridge
- No drain

## Available colors

• C: Chrome