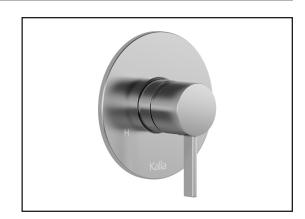

104848

Round decorative trim for ½" pressure balance valve with volume control – cartridge included

## **Features**

- Solid brass construction
- Total adjustment of 25 mm (1")
- Pressure balance with volume control ceramic cartridge

## **Colors (Finishes)**

Chrome: 104848-110Matte black: 104848-160