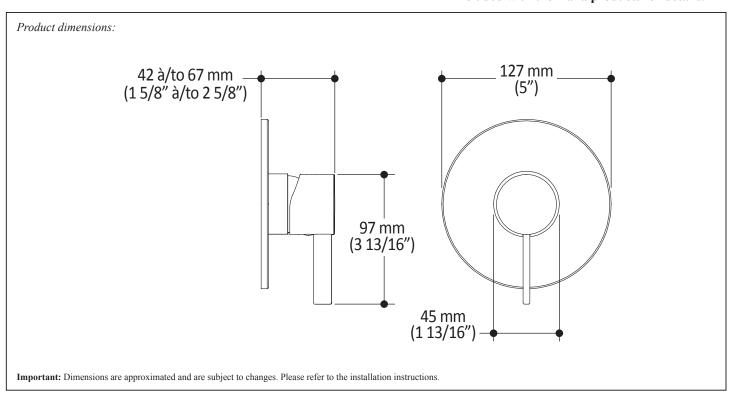

104848

Round decorative trim for ½" pressure balance valve with volume control – cartridge included

# **SPECIFICATIONS**

## **Features**

- Solid brass construction
- Total adjustment of 25 mm (1")
- Pressure balance with volume control ceramic cartridge

## **Colors (Finishes)**

Chrome: 104848-110Matte black: 104848-160

### Maximum flow rate

• 22.5 L/min (5.9 gpm) at 60 psi



### **Installation Notes**

This product must be installed following the installation instructions provided.

#### WARRANTY

Kalia Inc. guarantees all aspects of its products to be free of defects in material and workmanship for normal residential use. **Refer to the warranty included with the Kalia products for details**.





1355, 2<sup>nd</sup> Street, Industrial Park Sainte-Marie (Québec) Canada G6E 1G9 T 418-387-9090 1-877-GO-KALIA (1-87- 465-2542) F 418 387-9089 kaliaspec.com