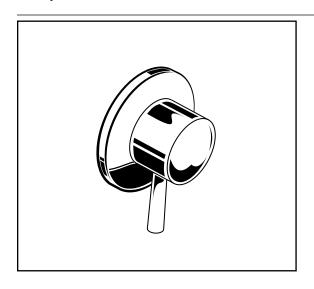

# TRIM KITS:

☐ T064 430 Diverter Valve Valve Trim ONLY. LESS Valve.

# **GENERAL DESCRIPTION:**

In-Wall Diverters: Rotational control alternates water flow between two (R420) or three (R430) different shower outlets (i.e. showerhead, handspray, body side spray or tub spout). Forged brass valve body. Mixed water inlet and two (R420) or three (R430) outlets are marked on back of valve body. 1/2" NPT connections on mixed water inlet and two (R420) or three (R430) outlets. Stamped brass escutcheon. Tub port with increased water flow (see chart).