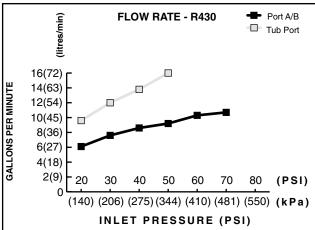

# **GENERAL DESCRIPTION:**

In-Wall Diverters: Rotational control alternates water flow between two (R420) or three (R430) different shower outlets (i.e. showerhead, handspray, body side spray or tub spout). Forged brass valve body. Mixed water inlet and two (R420) or three (R430) outlets are marked on back of valve body. 1/2" NPT connections on mixed water inlet and two (R420) or three (R430) outlets. Stamped brass escutcheon. Tub port with increased water flow (see chart).

### **ROUGH VALVE BODIES:**

- ☐ R420 Two-Way In-Wall Diverter Valve Rough 1/2" NPT inlets/outlets. Less Handle.
- ☐ R430 Three-Way In-Wall Diverter Valve Rough 1/2" NPT inlets/outlets. Less Handle.

NOTE: Cannot be used as a shut-off valve.