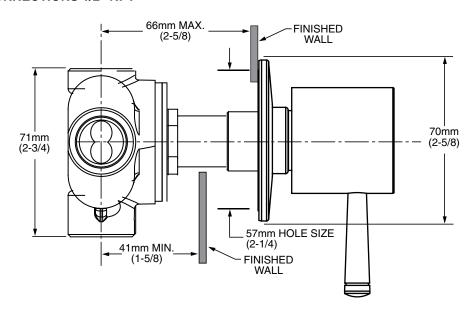

### **ROUGH VALVE BODIES:**

- ☐ R420 Two-Way In-Wall Diverter Valve Rough 1/2" NPT inlets/outlets. Less Handle.
- ☐ R430 Three-Way In-Wall Diverter Valve Rough 1/2" NPT inlets/outlets. Less Handle.

NOTE: Cannot be used as a shut-off valve.

# **ALL CONNECTIONS 1/2" NPT**

# **GENERAL DESCRIPTION:**

In-Wall Diverters: Rotational control alternates water flow between two (R420) or three (R430) different shower outlets (i.e. showerhead, handspray, body side spray or tub spout). Forged brass valve body. Mixed water inlet and two (R420) or three (R430) outlets are marked on back of valve body. 1/2" NPT connections on mixed water inlet and two (R420) or three (R430) outlets. Stamped brass escutcheon. Tub port with increased water flow (see chart).