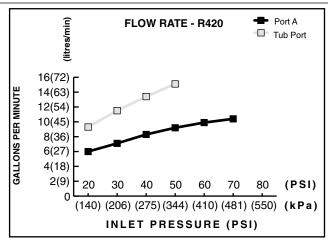

# **GENERAL DESCRIPTION:**

In-Wall Diverters: Rotational control alternates water flow between two (R420) or three (R430) different shower outlets (i.e. showerhead, handspray, body side spray or tub spout). Forged brass valve body. Mixed water inlet and two (R420) or three (R430) outlets are marked on back of valve body. 1/2" NPT connections on mixed water inlet and two (R420) or three (R430) outlets. Stamped brass escutcheon. Tub port with increased water flow (see chart).

### **ROUGH VALVE BODIES:**

- ☐ R420 Two-Way In-Wall Diverter Valve Rough 1/2" NPT inlets/outlets. Less Handle.
- ☐ R430 Three-Way In-Wall Diverter Valve Rough 1/2" NPT inlets/outlets. Less Handle.

NOTE: Cannot be used as a shut-off valve.