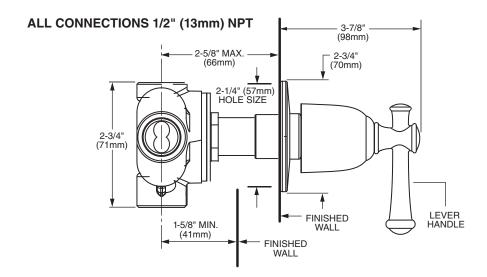

## **ROUGH VALVE BODIES:**

- ☐ R420 Two-Way In-Wall Diverter Valve Rough 1/2" NPT inlets/outlets. Less Handle.
- ☐ R430 Three-Way In-Wall Diverter Valve Rough 1/2" NPT inlets/outlets. Less Handle.

NOTE: Cannot be used as a shut-off valve.

#### **GENERAL DESCRIPTION:**

In-Wall Diverters: Rotational control alternates water flow between two (R420) or three (R430) different shower outlets (i.e. showerhead, handspray, body side spray or tub spout). Forged brass valve body. Mixed water inlet and two (R420) or three (R430) outlets are marked on back of valve body. 1/2" NPT connections on mixed water inlet and two (R420) or three (R430) outlets. Stamped brass escutcheon. Tub port with increased water flow (see chart).