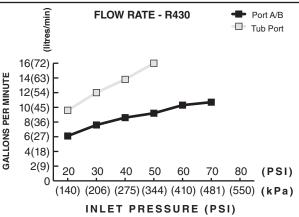

#### **GENERAL DESCRIPTION:**

In-Wall Diverters: Rotational control alternates water flow between two (R420) or three (R430) different shower outlets (i.e. showerhead, handspray, body side spray or tub spout). Forged brass valve body. Mixed water inlet and two (R420) or three (R430) outlets are marked on back of valve body. 1/2" NPT connections on mixed water inlet and two (R420) or three (R430) outlets. Stamped brass escutcheon. Tub port with increased water flow (see chart).