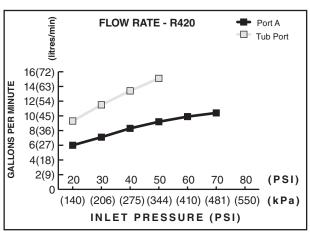

#### **GENERAL DESCRIPTION:**

In-Wall Diverters: Rotational control alternates water flow between two (R420) or three (R430) different shower outlets (i.e. showerhead, handspray, body side spray or tub spout). Forged brass valve body. Mixed water inlet and two (R420) or three (R430) outlets are marked on back of valve body. 1/2" NPT connections on mixed water inlet and two (R420) or three (R430) outlets. Stamped brass escutcheon. Tub port with increased water flow (see chart).