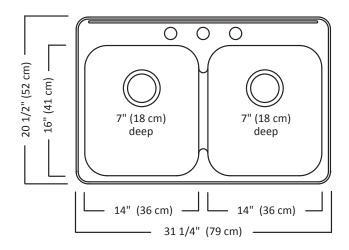

## EDL2031/7 Specification

Material

Number of bowls

**Bowl Size** 

**Overall Size** 

**Faucet hole drilling** 

**Drain locations Inclusions** 

Ledge Finish Recommended

cabinet size

20 gauge, 18-10 stainless steel, type 304

• Two equal size bowls

• 16" x 14" x 7"

• 20-1/2" x 31-1/14" x 7" (52 x 79 x 18 cm)

• 3 holes - 1 1/2" diameter, 4" center-to-center (EDL2031/7/3)

• 4 holes - 4th hole on right hand side (EDL2031/7/4)

• 1 hole on center (EDL2031/7/1)

• Rear

• Undercoating and sound deadening pads

EA114 basket strainer waste

• Self rimming with faucet ledge and recessed centre bar

• Brush finished bowls, mirror finished rim