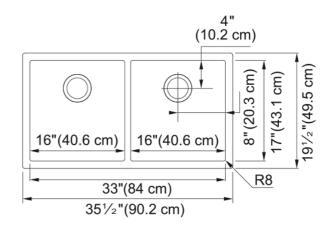

## Professional 2.0 Sink - PS2X120-16-16-CA | 122.0528.605

| Technical Data                 |                     |
|--------------------------------|---------------------|
| Aspect                         |                     |
| Sink type                      | Sink                |
| Type of material               | Stainless steel     |
| Number of bowls                | 2                   |
| Color                          | Steel               |
| Finish                         | Silk                |
| Product Dimensions             |                     |
| Exterior size: right to left   | 35.551              |
| Exterior size: front to back   | 19.488              |
| Large bowl size: right to left | 16                  |
| Large bowl size: front to back | 17                  |
| Large bowl: depth              | 10                  |
| Small bowl size: right to left | 16                  |
| Small bowl size: front to back | 17                  |
| Small bowl: depth              | 10                  |
| Installation                   |                     |
| Minimum cabinet size           | 36''                |
| Product specifications         |                     |
| Installation type              | Undermount          |
| Drain hole                     | 3 1/2"              |
| Position of drainer            | No drainer          |
| Product identification         |                     |
| Product brand                  | FRANKE              |
| Product family                 | Mythos              |
| Collection                     | Professional Series |
| Certified by                   | IAPMO               |
| Features                       |                     |
| Drainers number                | No drainer          |