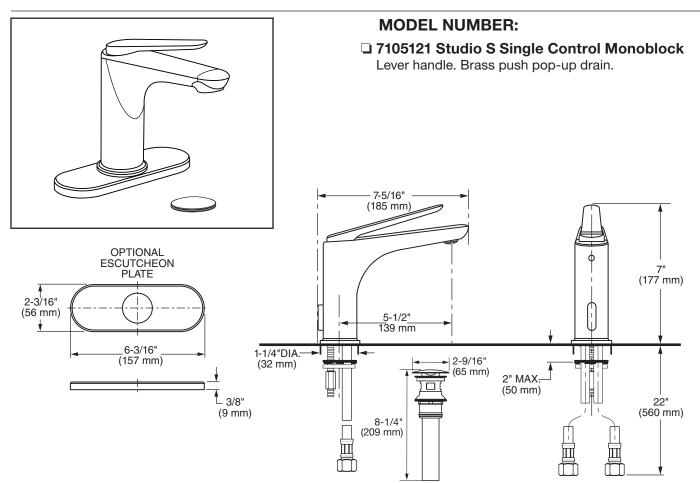

## Studio<sup>®</sup> S Single Control Lavatory Faucet

#### **GENERAL DESCRIPTION:**

Brass body. Washerless 35 mm ceramic disc valve cartridge with integral hot limit safety stop. Integrated 24" color coded braided flexible supply hoses with 3/8" compression connectors. Metal lever handle. Brass push pop-up drain. 1.2 gpm/4.5 L/min. maximum flow rate.

### SUGGESTED SPECIFICATION

Single control lavatory faucet shall feature a brass body and metal lever handle. Fitting shall be equipped with flexible supplies with 3/8" compression connectors. Shall also feature washerless ceramic disc valve cartridge with an integral hot limit safety stop. Shall feature a brass push pop-up drain. Fitting shall be American Standard Model # 7105121.\_\_\_.