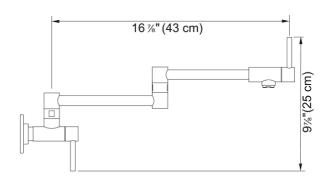

## Steel Pot Filler - STL-PF-304 | 115.0355.507

| Technical Data               |                     |
|------------------------------|---------------------|
| Aspect                       |                     |
| Spout type                   | P - professional    |
| Color                        | Stainless steel     |
| Type of material             | Stainless steel 304 |
| Product Dimensions           |                     |
| Faucet hole diameter         | 35 mm               |
| Cartridge dimension          | 35 mm               |
| Installation                 |                     |
| Mounting type                | Wall mounted        |
| Water supply hose connection | 1/2"                |
| Product specifications       |                     |
| Pressure                     | High pressure       |
| Faucet type                  | Pot filler          |
| Faucet operation             | Side lever          |
| Faucet rotation              | 180°                |
| Product identification       |                     |
| Product brand                | FRANKE              |
| Product family               | Mythos              |
| Collection                   | Steel               |
| Features                     |                     |
| Water saving feature         | No                  |
| Type of aerator              | Honeycomb           |
|                              |                     |