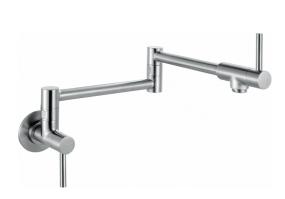

## Steel Pot Filler - STL-PF-304 | 115.0355.507

| Technical Data               |                     |
|------------------------------|---------------------|
| Aspect                       |                     |
| Spout type                   | P - professional    |
| Color                        | Stainless steel     |
| Type of material             | Stainless steel 304 |
| Product Dimensions           |                     |
| Faucet hole diameter         | 35 mm               |
| Cartridge dimension          | 35 mm               |
| Installation                 |                     |
| Mounting type                | Wall mounted        |
| Water supply hose connection | 1/2"                |
| Product specifications       |                     |
| Pressure                     | High pressure       |
| Faucet type                  | Pot filler          |
| Faucet operation             | Side lever          |
| Faucet rotation              | 180°                |
| Product identification       |                     |
| Product brand                | FRANKE              |
| Product family               | Mythos              |
| Collection                   | Steel               |
| Features                     |                     |
| Water saving feature         | No                  |
| Type of aerator              | Honeycomb           |
|                              |                     |