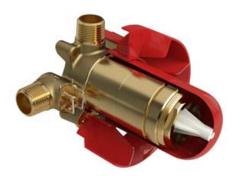

# **Descriptions**

- ½" outlet male NPT or sweat
- Service valves
- 1/2" inlet male NPT or sweat
- Test cap
- TXX51XX trim required to complete
- Rough only