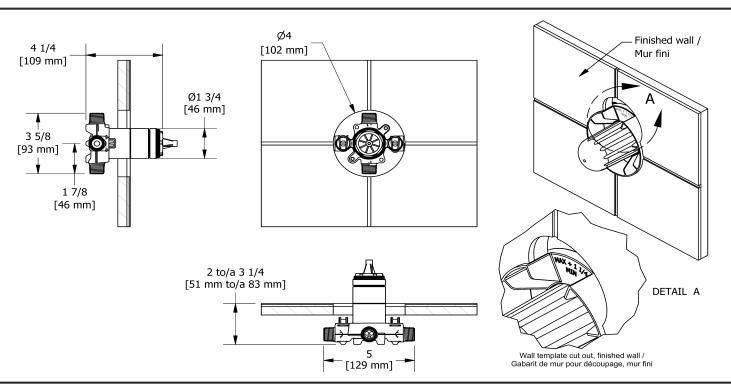

Type P (pressure balance) rough **R51** 

# **Descriptions**

- ½" outlet male NPT or sweat
- Service valves
- 1/2" inlet male NPT or sweat
- Test cap
- TXX51XX trim required to complete
- Rough only