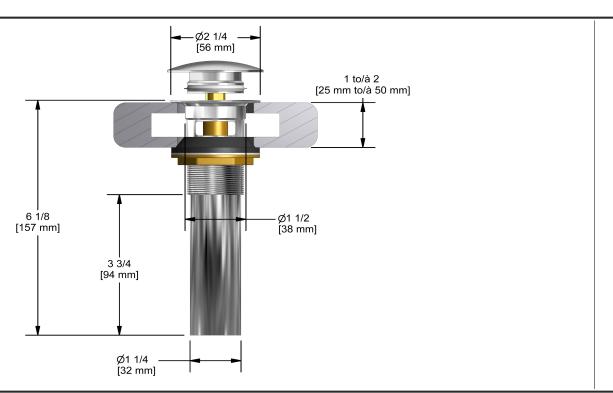

# **Specifications**

## **Descriptions**

- Ø11/4" tail piece
- Push drain

### Available colors

• C : Chrome

• BN : Brushed Nickel (PVD)

• PN: Polished Nickel (PVD)

• BK : Black

#### **Certifications**

- CMR248 Approval
- CSA B125.2
- ASME A112.18.2

CUPC®



Sizes, models and finishes may differ from thoses presented.

#### Warranty

This **Riobel Inc.** product you have purchased carries a Limited Lifetime Warranty on the chrome, PVD finish, blacks and all working parts and is guaranteed from the initial purchase date against all <u>manufacturing defects</u>. All other finishes, including plastic components, are guaranteed for one year. All electric and/or electronic parts are covered by a 5-year limited warranty.

#### **Customer Service**

Ontario, West Canada: 888-287-5354 Quebec, Maritimes, United States: 866-473-8442