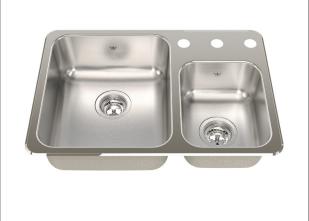

## DOUBLE BOWL 20 GAUGE TOPMOUNT/DROP IN

MODEL: QCMA1826-7-3 (3 FAUCET HOLES) MODEL: QCMA1826-7-1 (1 FAUCET HOLE)

 EZ Torque hassle-free installation system that simplifies the installation process...just drop and drill

Sound dampening system that reduces excess noise from running water and disposal vibration

Rear off-set drain maximizes the usable bottom surface of the bowl while also creating extra cabinet space beneath the sink