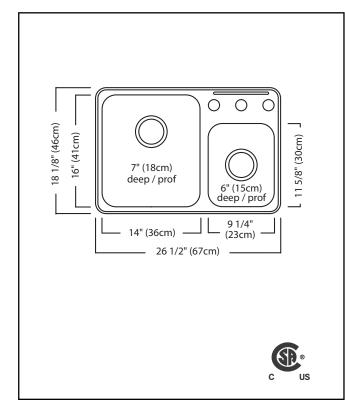

## **TECHNICAL FEATURES**

| OVERALL SINK SIZE (OD)          | 18 1/8" FB x 26 1/2" LR        |
|---------------------------------|--------------------------------|
| LARGE BOWL SIZE (ID)            | 16" FB x 14" LR x 7" DP        |
| SMALL BOWL SIZE (ID)            | 11 5/8" FB x 9 1/4" LR x 6" DP |
| MINIMUM CABINET SIZE            | 30″                            |
| MATERIAL                        | 20 Gauge                       |
| CORNER RADIUS                   | 50 mm                          |
| STAINLESS STEEL FINISH          | Satin Finish with              |
|                                 | Mirror Finished Rim            |
| DRAIN HOLE LOCATION             | Rear                           |
| INSTALLATION TYPE               | Topmount/Drop In               |
| SOUND COATING                   | Undercoating                   |
| WEIGHT                          | 12.8 lbs                       |
| WARRANTY                        | Limited Lifetime               |
| COUNTRY OF ORIGIN               | Canada                         |
| INCLUDED / OPTIONAL ACCESSORIES |                                |
| STRAINER BASKET                 | 1135 - INCLUDED                |
| BOTTOM GRID                     | BG10S                          |
| CUTTING BOARD                   | MB1610                         |
| DRAINER BASKET                  | DBR10S                         |
| COLANDER                        | CA1W OR C30S                   |
|                                 |                                |