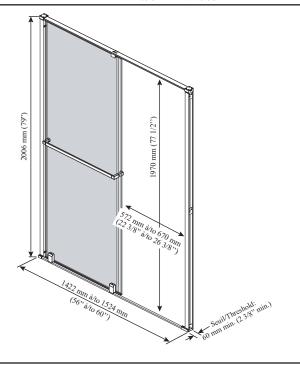

#### INSTALLATION NOTES

Minimum threshold required for installation is 60 mm (2 3/8"). This product must be installed following the installation instructions provided.

DR1853-115-003 DR1854-115-003 Right-opening shown

**Important:** Dimensions are approximated and are subject to changes. Please refer to the installation instructions.

1355, 2<sup>nd</sup> Street, Industrial Park Sainte-Marie (Québec) Canada G6E 1G9