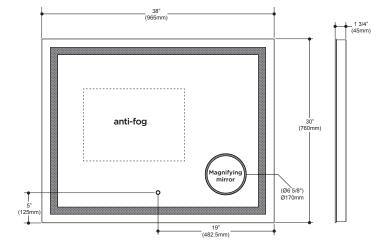

| FEATURES                             |                                        |  |
|--------------------------------------|----------------------------------------|--|
| Model #                              | MR1786-570-001                         |  |
| Packaging<br>mm (in)                 | 1085 x 870 x 90<br>(42.7 x 34.3 x 3.5) |  |
| Mirror thickness                     | 4 mm                                   |  |
| Weight kg (lb)                       | 14 (30.9)                              |  |
| Certification                        | <sub>c</sub> UL <sub>us</sub>          |  |
| Anti-fog system                      | Included                               |  |
| Magnifying mirror (3X)               | Included                               |  |
| Reversible                           | Yes                                    |  |
| Total thickness                      | 45 mm (1 3/4″)                         |  |
| Automatically opens with wall switch | Yes                                    |  |
| Frame                                | Anodized aluminium<br>(gray)           |  |

| LIGHTING                                                     |                        |  |  |  |
|--------------------------------------------------------------|------------------------|--|--|--|
| Power (watt)                                                 | 65.2 W                 |  |  |  |
| Input (volt)                                                 | 120 V                  |  |  |  |
| Lumens                                                       | 2178 lm                |  |  |  |
| Color temperature controlled by maintaining the touch-switch | from 2700k to<br>6000k |  |  |  |
| Frequency                                                    | 60 Hz                  |  |  |  |
| Color Rendering Index (CRI)                                  | 90+                    |  |  |  |

Frosted

strip

O Touch Switch

Anti-fog