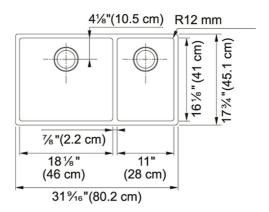

| TECHNICAL DATA        |           |
|-----------------------|-----------|
| TECHNICAL DATA        |           |
| Cabinet Size          | 33"       |
| Waste Outlet Diameter | 3 1/2"    |
| Length overall        | 31 1/2"   |
| Width overall         | 17 3/4"   |
| Depth Overall         | 9"        |
| Length of large bowl  | 18 1/8"   |
| Width of large bowl   | 16 1/8''  |
| Depth of large bowl   | 9"        |
| Length of small bowl  | 11"       |
| Width of small bowl   | 16 1/8''  |
| Depth of small bowl   | 9"        |
| Number of Bowls       | 2         |
| Gauge                 | 18        |
| Waste Kit Included    | YES       |
| Model Name            | CUX160-CA |
| -                     |           |