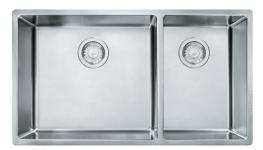

## Stainless Steel | 122.0577.781

 ${\sf FAMILY: \textbf{Sinks} \mid SERIES: \textbf{Cube} \mid FINISH: \textbf{Stainless Steel} \mid STYLE: \textbf{Contemporary} \mid INSTALLATION \ TYPE: \textbf{Undermount} \mid STYLE: \textbf{Contemporary} \mid STYLE: \textbf{Cont$ 

MODEL: CUX160-CA

With the modern 18 gauge stainless steel design of the Cube family, this Swiss engineered line of sinks has it all. The double bowl styles offer a clean, sleek look with an easy-to-clean Pearl finish.