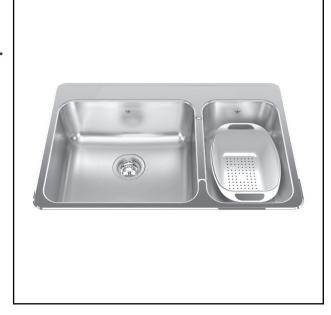

# **DOUBLE BOWL 20 GAUGE TOPMOUNT/DROP IN**

MODEL: QCLA2031R-8-4 (4 FAUCET HOLES) MODEL: QCLA2031R-8-3 (3 FAUCET HOLES) MODEL: QCLA2031R-8-1 (1 FAUCET HOLE)

Rear off-set drain maximizes the usable bottom surface of the bowl while also creating extra cabinet space beneath the sink

## **INCLUDED/OPTIONAL ACCESSORIES**

COLANDER CA1W - INCLUDED STRAINER BASKET 1135 - INCLUDED

BOTTOM GRID BG13S
BOTTOM GRID BG11S
CUTTING BOARD MB1610
DRAINER BASKET DBR10S