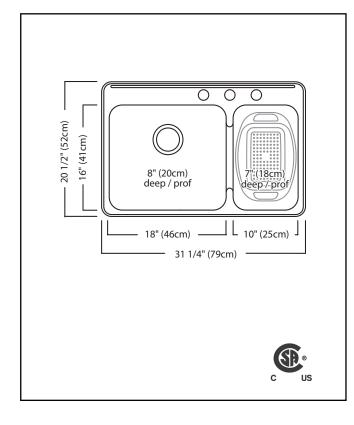

## **TECHNICAL FEATURES**

OVERALL SINK SIZE (OD) 20 1/2" FB x 31 1/4" LR LARGE BOWL SIZE (ID) 16" FB x 18" LR x 8" DP SMALL BOWL SIZE (ID) 16" FB x 18" LR x 7" DP

MINIMUM CABINET SIZE 30"
MATERIAL 20 Gauge

CORNER RADIUS 50 mm

STAINLESS STEEL FINISH Satin Finish with

Mirror Finished Rim

DRAIN HOLE LOCATION Rear

INSTALLATION TYPE Topmount/Drop In SOUND COATING Undercoating

WEIGHT 15.9 lbs

WARRANTY Limited Lifetime