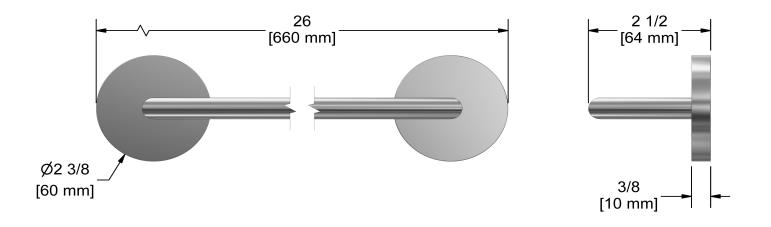

# **Specifications**

# **Description**

• 2 anchor points





#### Sizes, models and finishes may differ from thoses presented.

### Warranty

This **Riobel PRO**, product you have purchased carries a Limited LIFETIME warranty on their cartridge. All working parts and finishes are guaranteed for a period of five (5) years from the initial purchase date against all manufacturing defects. All electric and/or electronic parts are covered by a 5-years limited warranty. The warranty offered on our products will be honored only if the installation is performed by a certified master plumber.

## **Customer Service**