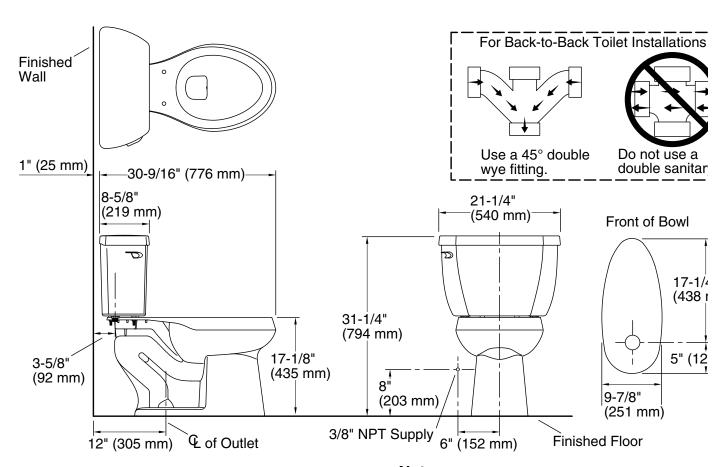

### **Technical Information**

All product dimensions are nominal.

Toilet type: Floor-mount

Waste Outlet: Floor
Bowl shape: Elongated
Flush type: Pressure Lite
Trap passageway: 2-3/16" (55 mm)

Water surface size: 12" x 10" (305 mm x 254 mm)

Rim to water 5-3/4" (146 mm)

surface:

Rough-in: 12" (305 mm) Seat-mounting 5-1/2" (140 mm)

holes:

#### Notes

Install this product according to the installation instructions.

For back-to-back toilet installations: Use only a 45° double wye fitting.

ADA, OBC, CSA B651 compliant when installed to the specific requirements of these regulations.