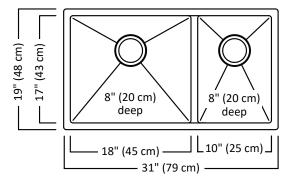

## **Description:**

- 18 gauge, 18-10 stainless steel, type 304
- Large bowl 17 x 18, 8" deep (43 x 45, 20 cm deep)
- Small bowl 17 x 10, 8" deep (43 x 25, 20 cm deep)
- Overall size 19 x 31, 8" deep (48 x 79, 20 cm deep)
- 10 mm radius corners
- Rear drain location
- 2" low divide centre separation
- Creased lines on bottom to improve drainage
- Satin bowls and ledge