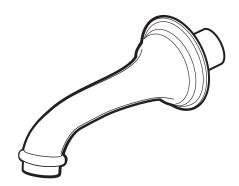

## 1 REMOVE SPOUT ADAPTER

#### **CAUTION: Protect finish on TUB SPOUT when installing.**

 To install TUB FILLER SPOUT (1) first remove SET SCREW (2) and pull SPOUT ADAPTER (3) from back of TUB FILLER SPOUT (1).

# 2 REMOVE PIPE CAP

 Remove PIPE CAP. Apply sealant to pipe nipple. With a 1/2" hex wrench thread SPOUT ADAPTER (3) onto pipe nipple.

# 3 INSTALL SPOUT

- The SPOUT ADAPTER (3) should extend 1-1/2" (38mm) from finished wall.
- Push TUB FILLER SPOUT (1) onto SPOUT ADAPTER (3) flush against finished wall.

# 4 SECURE SPOUT

• Align spout and tighten SET SCREW (2) to secure TUB FILLER SPOUT (1) to SPOUT ADAPTER (3).

# Ashbee<sup>™</sup> Wall Tub Spout

**MODEL NUMBER** 

D35101.760

Replace the "YYY" with appropriate finish code

| POLISHED CHROME | 100 |
|-----------------|-----|
| BRUSHED NICKEL  | 144 |
| PLATINUM NICKEL | 150 |