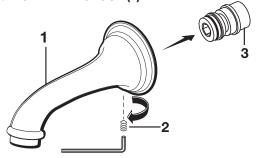

## 1 REMOVE SPOUT ADAPTER

#### **CAUTION: Protect finish on TUB SPOUT when installing.**

 To install TUB FILLER SPOUT (1) first remove SET SCREW (2) and pull SPOUT ADAPTER (3) from back of TUB FILLER SPOUT (1).