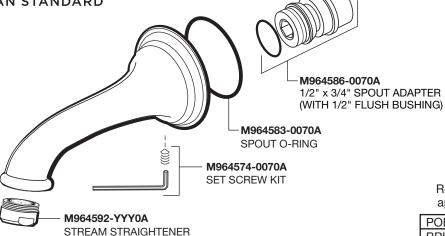

#### **CAUTION: Protect finish on TUB SPOUT when installing.**

 To install TUB FILLER SPOUT (1) first remove SET SCREW (2) and pull SPOUT ADAPTER (3) from back of TUB FILLER SPOUT (1).

# 2 REMOVE PIPE CAP

 Remove PIPE CAP. Apply sealant to pipe nipple. With a 1/2" hex wrench thread SPOUT ADAPTER (3) onto pipe nipple.

# 4 SECURE SPOUT

• Align spout and tighten SET SCREW (2) to secure TUB FILLER SPOUT (1) to SPOUT ADAPTER (3).