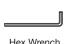

# 2 REMOVE PIPE CAP

 Remove PIPE CAP. Apply sealant to pipe nipple. With a 1/2" hex wrench thread SPOUT ADAPTER (3) onto pipe nipple.