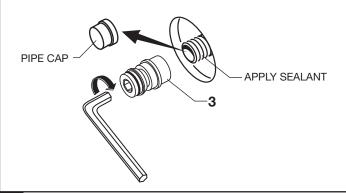

# 2 REMOVE PIPE CAP

 Remove PIPE CAP. Apply sealant to pipe nipple. With a 1/2" hex wrench thread SPOUT ADAPTER (3) onto pipe nipple.