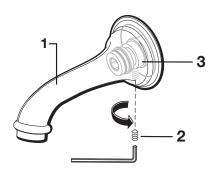

#### **CAUTION: Protect finish on TUB SPOUT when installing.**

 To install TUB FILLER SPOUT (1) first remove SET SCREW (2) and pull SPOUT ADAPTER (3) from back of TUB FILLER SPOUT (1).

# 2 REMOVE PIPE CAP

 Remove PIPE CAP. Apply sealant to pipe nipple. With a 1/2" hex wrench thread SPOUT ADAPTER (3) onto pipe nipple.

# 4 SECURE SPOUT

• Align spout and tighten SET SCREW (2) to secure TUB FILLER SPOUT (1) to SPOUT ADAPTER (3).