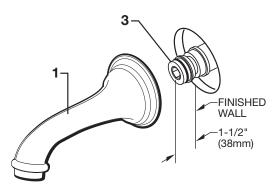

#### **ROUGHING-IN DIMENSIONS:**

#### **CAUTION: Protect finish on TUB SPOUT when installing.**

 To install TUB FILLER SPOUT (1) first remove SET SCREW (2) and pull SPOUT ADAPTER (3) from back of TUB FILLER SPOUT (1).

# 3 INSTALL SPOUT

- The SPOUT ADAPTER (3) should extend 1-1/2" (38mm) from finished wall.
- Push TUB FILLER SPOUT (1) onto SPOUT ADAPTER (3) flush against finished wall.