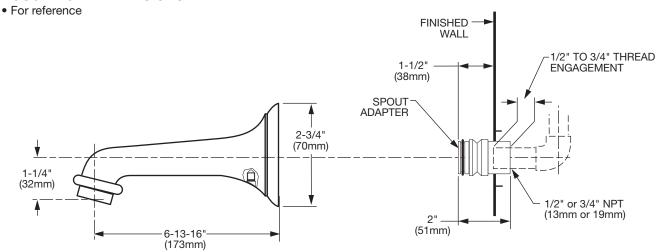

#### **ROUGHING-IN DIMENSIONS:**

# 3 INSTALL SPOUT

- The SPOUT ADAPTER (3) should extend 1-1/2" (38mm) from finished wall.
- Push TUB FILLER SPOUT (1) onto SPOUT ADAPTER (3) flush against finished wall.