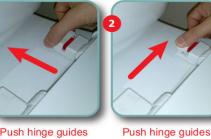

## Lift & Clean

Easy 3-step system to remove the seat:

to the sides.

Push hinge guides outwards.

Lift seat to clean.

SafetyClose Touch-release action