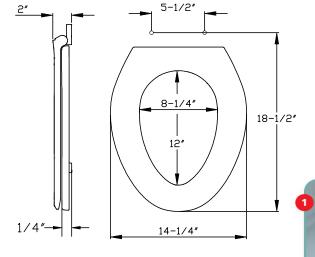

# SafetyClose with Lift & Clean **Residential** • Elongated



## DETAILS

Closed front with cover for elongated bowl. Top-mounted, heavy-duty hinge, Safety Close with Lift & Clean feature.

#### **Standard Features:**

- · Lift & Clean feature
- · Touch-release action
- · Scratch-resistant finish
- · Ergonomic contour fit
- Impact absorbing hinges
- · Integrally-molded, permanent and sanitary color-keyed bumpers
- Corrosion-free hardware
- · Withstands cleansers, strong chemicals

Dimensions shown are nominal and may vary within a range of tolerance.

## Lift & Clean

Easy 3-step system to remove the seat:

to the sides.





Push hinge guides outwards.



Lift seat to clean.

SafetyClose Touch-release action



### www.centoco.com Centoco Customer Service: Canada 519-948-2300 • U.S. 1-800-265-3666