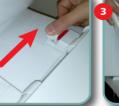

## Lift & Clean

Easy 3-step system to remove the seat:

to the sides.

Push hinge guides outwards.

Lift seat to clean.

SafetyClose Touch-release action