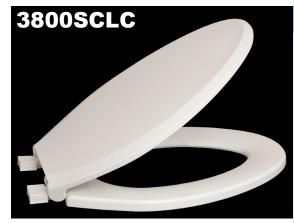

# SafetyClose with Lift & Clean **Residential** • Elongated

## DETAILS

Closed front with cover for elongated bowl. Top-mounted, heavy-duty hinge, Safety Close with Lift & Clean feature.