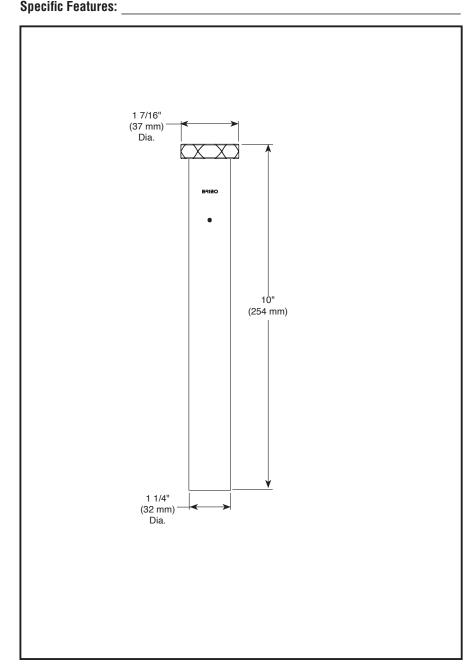

# **ACCESSORIES**

■ P-trap extension tube

#### **STANDARD SPECIFICATIONS:**

- Finished to match Brizo products
- Flanged tailpiece extension tube with brass nut and rubber washer
- Extends lavatory sink tailpiece to P-trap
- Brass construction
- Can be cut to length