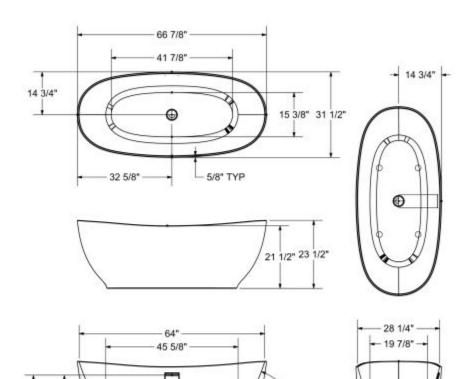

#### Dimensions: 66.875" x 31.5" x 23.5"

#### **Dimensions**

67 x 31 1/2 x 23 1/2 ln. (1699 x 800 x 597 mm)

#### **Bathing Well**

64 ln. x 28 1/4 ln. (1626 mm x 718 mm)