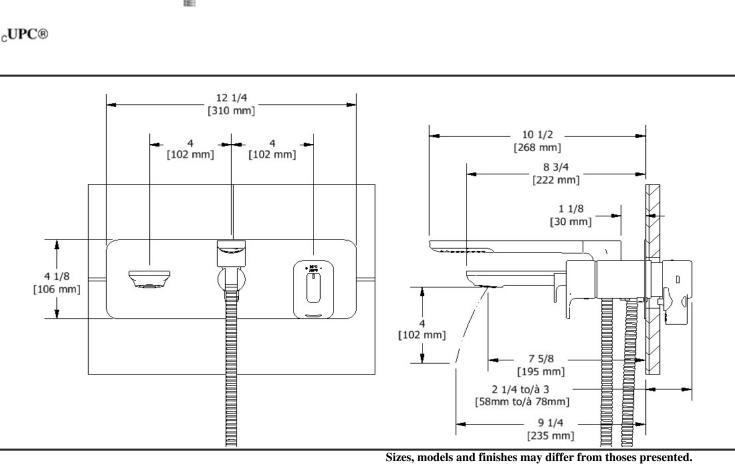

Wall-mount Type T/P (thermo/pressure balance) coaxial tub filler with hand shower

EQ21

## Descriptions

- <sup>1</sup>/<sub>2</sub>" inlet female NPT
- Thermostatic/pressure balance coaxial cartridge with check valves
- 1-jet hand shower/scale-free
- 2-way no share
- Service valves
- Available colors
- C : Chrome