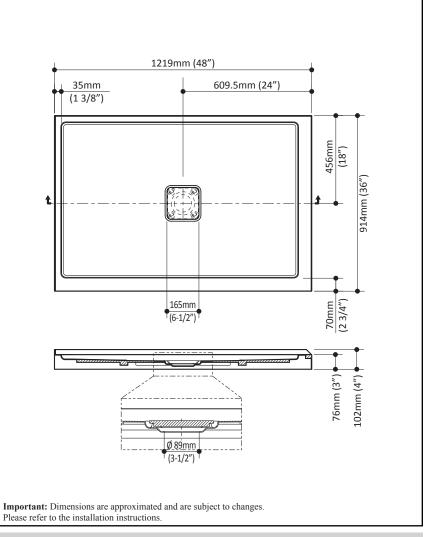

#### Features

- Rectangular shower base
- Acrylic base fiberglass reinforced
- 1219 mm x 914 mm (48 x 36 in.)
- Low-3 in. threshold (76 mm)
- Central drain
- Left integrated tiling flange on 2 sides
- Drain cover included

Product dimensions:

Kalia inc. 1355, 2nd Street Sainte-Marie (Quebec) Canada G6E 1G9 t. **1-418-387-9090 1 877 GO KALIA** (1-877-465-2542) f. 1-418-387-9089 www.KaliaStyle.com