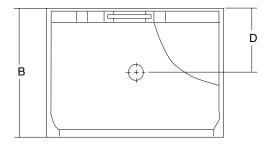

## VENCO

| MODEL           | Α            | В  | С  | D                              | E                             | Door Opening | Cap Optional |
|-----------------|--------------|----|----|--------------------------------|-------------------------------|--------------|--------------|
| NV4836 L/R      | 477/8        | 36 | 76 | 17 <sup>1</sup> / <sub>2</sub> | 5 <sup>1</sup> / <sub>4</sub> | 421/2        | No           |
| Shodor 791 - 42 | 21/2 x 681/2 |    |    |                                |                               |              |              |

## Top View R.H. Model

All product measurements are to the outside of nailing flange. Measurements plus (+) or minus (-)  $^{1}/_{4}$ ".

All Venco Products are Canadian Standards Association certified

7584 Vantage Place, Delta, BC V4G 1A5 Phone (604) 940-4960 • Fax (604) 940-9733 email: venco@telus.net www.venco.ca