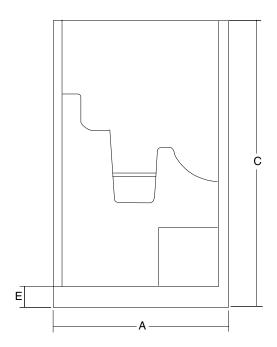

## VENCO

| MODEL           | Α            | В  | С  | D                              | E                             | Door Opening | Cap Optional |
|-----------------|--------------|----|----|--------------------------------|-------------------------------|--------------|--------------|
| NV4836 L/R      | 477/8        | 36 | 76 | 17 <sup>1</sup> / <sub>2</sub> | 5 <sup>1</sup> / <sub>4</sub> | 421/2        | No           |
| Shodor 791 - 42 | 21/2 x 681/2 |    |    |                                |                               |              |              |

All product measurements are to the outside of nailing flange. Measurements plus (+) or minus (-)  $^{1}/_{4}$ ".

All Venco Products are Canadian Standards Association certified

7584 Vantage Place, Delta, BC V4G 1A5 Phone (604) 940-4960 • Fax (604) 940-9733 email: venco@telus.net www.venco.ca