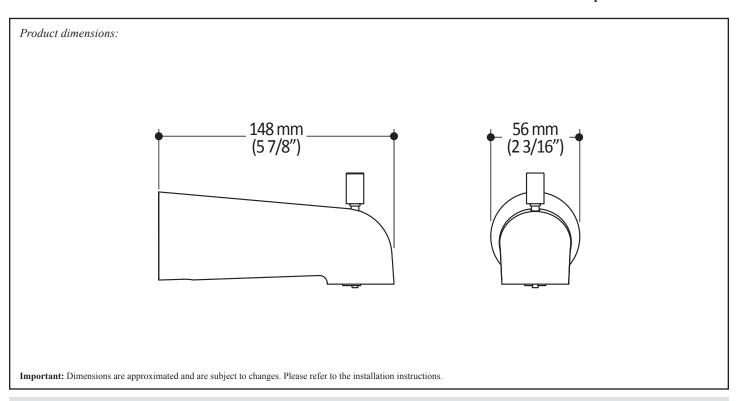

## $\overline{B}ASICO^{TM}$



# 105139 Round tub spout with diverter

### **SPÉCIFICATIONS**

#### **Features**

• Water 1/2" cooper inlet

• "Slip fit" Installation

#### **Colors (Finishes)**

Chrome: 105139-110Matte black: 105139-160



#### **Installation Notes**

This product must be installed following the installation instructions provided.

#### WARRANTY

Kalia Inc. guarantees all aspects of its products to be free of defects in material and workmanship for normal residential use. **Refer to the warranty included with the Kalia products for details**.





1355, 2<sup>nd</sup> Street, Industrial Park Sainte-Marie (Québec) Canada G6E 1G9 T 418-387-9090 1-877-GO-KALIA (1-87- 465-2542) F 418 387-9089 kaliaspec.com