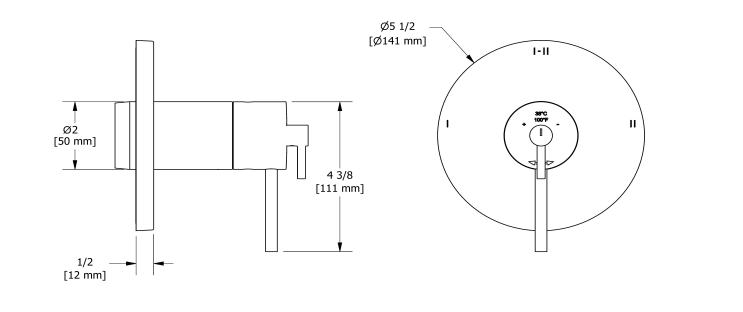

2-way Type T/P coaxial valve trim TCO93





# Specifications

## Descriptions

- R93, R93-SPEX or R93-EX rough required to complete
- 4 positions (OFF, 1, 1 and 2, 2) share
- Trim only
- Thermostatic/pressure balance coaxial cartridge with check valves

#### Available flows

- 24 L/min, 6.3 gpm (US) 60psi
- Type TP For use with shower heads rated at 7L/min (1.8 gpm) or higher

#### Certifications

- CSA B125.1
- ASME A112.18.1
- ASSE 1016
- ADA



#### Sizes, models and finishes may differ from thoses presented.

### Warranty

This **Riobel PRO**, product you have purchased carries a Limited LIFETIME warranty on their cartridge. All working parts and finishes are guaranteed for a period of five (5) years from the initial purchase date against all manufacturing defects. All electric and/or electronic parts are covered by a 5-years limited warranty. The warranty offered on our products will be honored only if the installation is performed by a certified master plumber.

#### **Customer Service**

Ontario, West Canada : 888-287-5354 Quebec, Maritimes, United States : 866-473-8442