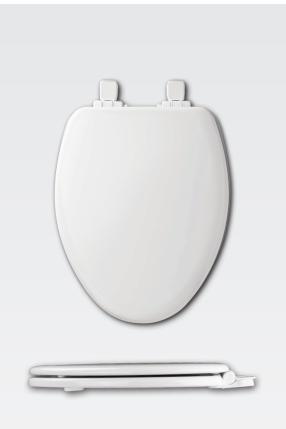

## NEXTSTEP™ 1483SLOW

RESIDENTIAL ENAMELED WOOD TOILET SEAT

## **SPECIFICATIONS:**

Size: Elongated

Material: Enameled Wood / Plastic

Style: Closed Front with Cover

Ring Bumpers: Two

**Hinges:** Plastic

Hardware: STA-TITE® Seat Fastening System™

ph: 800.558.7651