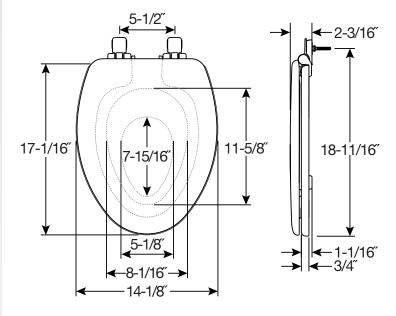

## **SPECIFICATIONS:**

Size: Elongated

Material: Enameled Wood / Plastic

Style: Closed Front with Cover

Ring Bumpers: Two

**Hinges:** Plastic

Hardware: STA-TITE® Seat Fastening System™

ph: 800.558.7651