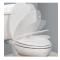

## **SPECIFICATIONS:**

Size: Elongated

Material: Enameled Wood / Plastic

Style: Closed Front with Cover

Ring Bumpers: Two

**Hinges:** Plastic

Hardware: STA-TITE® Seat Fastening System™

ph: 800.558.7651