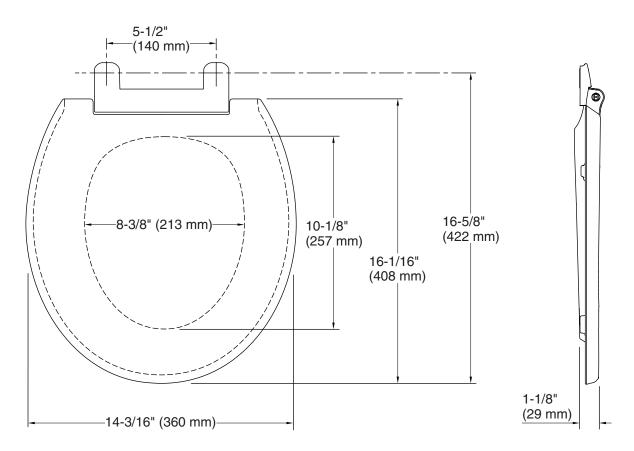

### **Technical Information**

All product dimensions are nominal.

Seat shape type: Round-front
Seat front type: Closed-front
Seat-mounting 5-1/2" (140 mm)

holes: