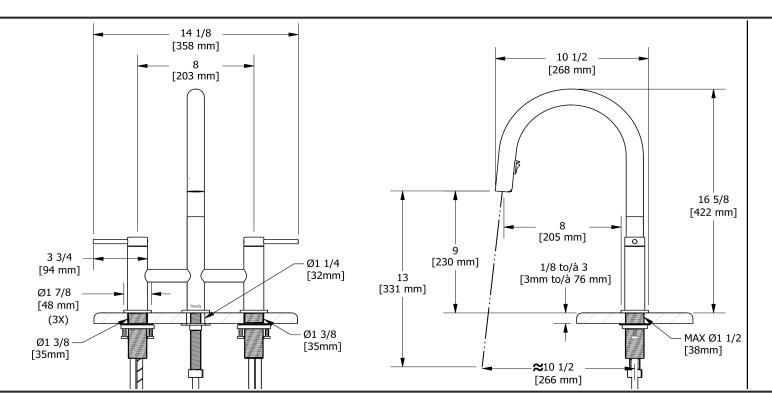

# **Specifications**

# **Descriptions**

- Silent braided nylon hose
- 2-jet BoomerangTM hand spray system with intergrated swivel
- Ceramic cartridge
- 3/8" speedway compression

## **Available colors**

- C: Chrome
- SS: Stainless Steel (PVD)
- BK : Black
- BG: Brushed Gold (PVD)

#### **Available flows**

- 5.69 L/min, 1.5 gpm (US) 60psi
- 3.7 L/min, 1 gpm (US) 60psi ( **AZ400-10** )

## **Certifications**

- CSA B125.1
- NSF/ANSI standard 61 and 372
- ASME A112.18.1





Sizes, models and finishes may differ from thoses presented.

### Warranty

This **Riobel Inc.** product you have purchased carries a Limited Lifetime Warranty on the chrome, PVD finish, blacks and all working parts and is guaranteed from the initial purchase date against all manufacturing defects. All other finishes, including plastic components, are guaranteed for one year. All electric and/or electronic parts are covered by a 5-year limited warranty.

#### **Customer Service**

Ontario, West Canada: 888-287-5354 Quebec, Maritimes, United States: 866-473-8442