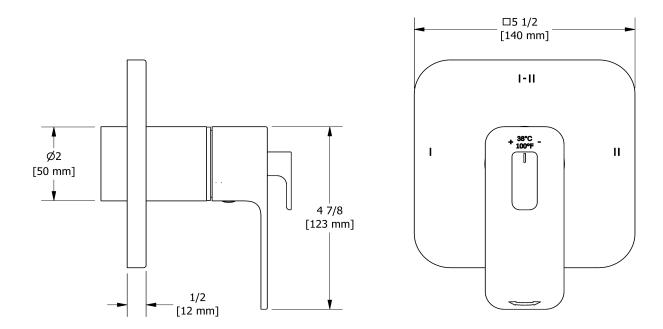

# **Specifications**

## **Descriptions**

- 4 positions (OFF, 1, 1 and 2, 2) share
- Thermostatic/pressure balance coaxial cartridge with check valves
- Trim only
- R23, R23-SPEX or R23-EX rough required to complete