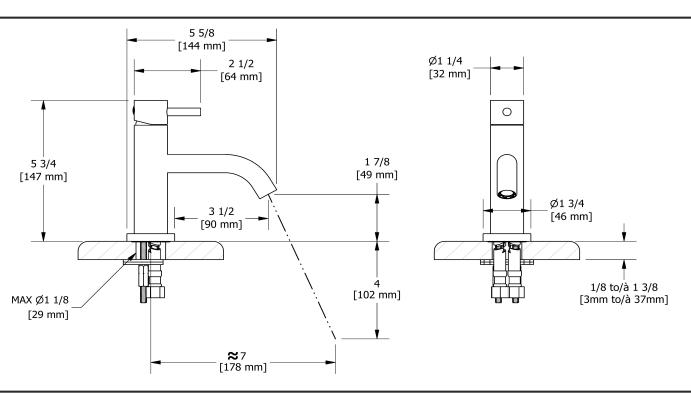

# **Specifications**

# **Descriptions**

- 3/8" speedway compression
- Ceramic cartridge
- Push drain

# Available colors

- C: Chrome
- BN: Brushed Nickel (PVD)

## Available flows

- 5.7 L/min, 1.5 gpm (US) 60psi \*
- 1.9 L/min, 0.5 gpm (US) 60psi ( **CS01-05** )
- 3.7 L/min, 1 gpm (US) 60psi ( **CS01-10** )

\*EPA certification applicable to the indicated model only\*

## **Certifications**

- CSA B125.1
- NSF/ANSI standard 61 and 372
- ASME A112.18.1
- CMR248 Approval
- ADA



Sizes, models and finishes may differ from thoses presented.

#### Warranty

This **Riobel Inc.** product you have purchased carries a Limited Lifetime Warranty on the chrome, PVD finish, blacks and all working parts and is guaranteed from the initial purchase date against all manufacturing defects. All other finishes, including plastic components, are guaranteed for one year. All electric and/or electronic parts are covered by a 5-year limited warranty.

### **Customer Service**

Ontario, West Canada: 888-287-5354 Quebec, Maritimes, United States: 866-473-8442