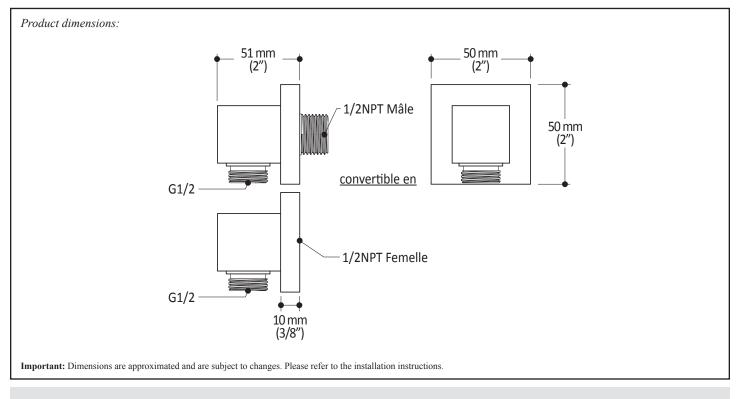

## Features

- Male or female water inlet 1/2NPT
- Male water oulet G1/2
- Solid brass construction