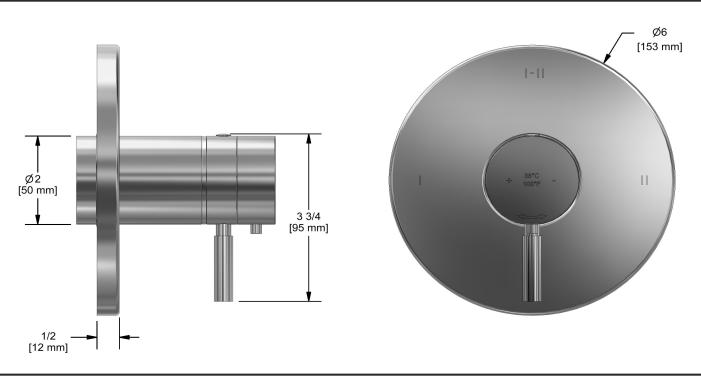

## **Descriptions**

- 4 positions (OFF, 1, 1 and 2, 2) share
- Thermostatic/pressure balance coaxial cartridge with check valves
- R23, R23-SPEX or R23-EX rough required to complete
- Trim only