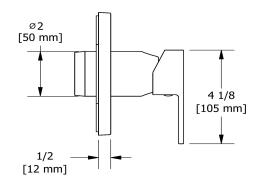

Type P (pressure balance) valve trim TQA71

# Descriptions

- Ceramic cartridge and balancing spool with check valves
- Trim only
- R71, R71-SPEX or R71-EX required to complete
- Double action: flow and temperature control