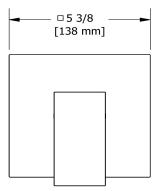

Type P (pressure balance) valve trim TQA71

# Descriptions

- Ceramic cartridge and balancing spool with check valves
- Trim only
- R71, R71-SPEX or R71-EX required to complete
- Double action: flow and temperature control