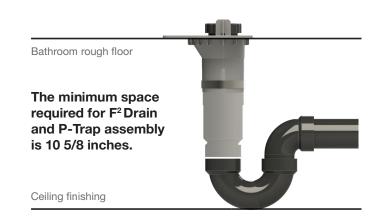

## Get it right the first time with an easy alignment!

| Product Information |                                                                      |            |
|---------------------|----------------------------------------------------------------------|------------|
| Model               | Description                                                          | List Price |
| 10032747            | F <sup>2</sup> Drain Kit for Bathtubs                                | \$124      |
| 10032757            | Pack of 12 <b>F</b> <sup>2</sup> <b>Drain</b> for Bathtubs           | \$1447     |
| 10034341            | F <sup>2</sup> Drain - PVC kit for freestanding bathtub installation | \$124      |