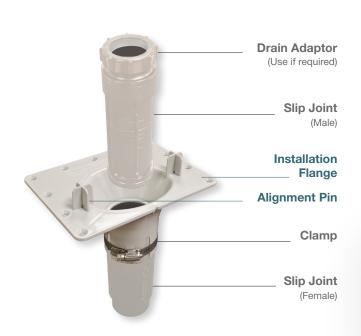

## Get it right the first time with an easy alignment!

| Product Information |                                                                      |            |
|---------------------|----------------------------------------------------------------------|------------|
| Model               | Description                                                          | List Price |
| 10032747            | F <sup>2</sup> Drain Kit for Bathtubs                                | \$124      |
| 10032757            | Pack of 12 <b>F</b> <sup>2</sup> <b>Drain</b> for Bathtubs           | \$1447     |
| 10034341            | F <sup>2</sup> Drain - PVC kit for freestanding bathtub installation | \$124      |