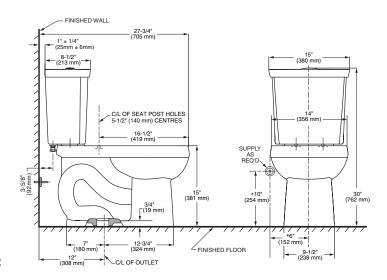

#### **Nominal Dimensions:**

705 x 380 x 762mm (27-3/4" x 15" x 30")

Fixture only, seat and supply sold separately

#### NOTES:

THIS COMBINATION IS DESIGNED TO ROUGH-IN AT A MINIMUM MID SCHWARTON (2") FROM FINISHED WALL TO C/L OF OUTLET. \* DIMENSION OF 305MM (12") FROM FINISHED WALL TO C/L OF OUTLET. SUPPLY NOT INCLUDED WITH FIXTURE AND MUST BE ORDERED SEPARATELY.

IMPORTANT: Dimensions of fixtures are nominal and may vary within the range of tolerance established by ANSI Standard A112.19.2 These measurements are subject to change or cancellation. No responsibility is assumed for use of superseded or voided pages.