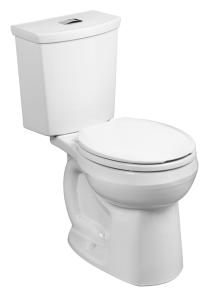

# H2OPTION<sup>®</sup> SIPHONIC DUAL FLUSH **ROUND FRONT TOILET** VITREOUS CHINA

### H<sub>2</sub>OPTION<sup>®</sup> SIPHONIC DUAL FLUSH **ROUND FRONT TOILET**

#### 2889218

- Vitreous china
- Ultra high efficiency toilet (UHET)
- Full Flush (4.8 Lpf/1.28 gpf)
- Partial Flush (3.5 Lpf/0.92 gpf)
- · Round front siphon action bowl with direct-fed jet
- Meets EPA WaterSense<sup>®</sup> criteria
- MaP PREMIUM listed
- Includes EverClean<sup>®</sup> antimicrobial surface
- PowerWash<sup>®</sup> rim scrubs bowl with each flush
- 305mm (12") rough-in
- Fully glazed 2" Trapway
- Generous 9" x 8" water surface area
- · Chrome plated top mounted push button actuator
- · Sanitary bar on bowl
- 2 colour matched bolt caps
- Five year warranty
- **2889518** Same as above, except with Tank with AquaGuard Liner