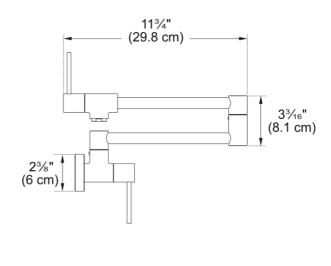

## Pescara Pot Filler - PF4480 | 115.0482.424

| Technical Data               |               |
|------------------------------|---------------|
| Aspect                       |               |
| Spout type                   | L - spout     |
| Color                        | Satin nickel  |
| Type of material             | Brass         |
| Product Dimensions           |               |
| Faucet hole diameter         | 35 mm         |
| Installation                 |               |
| Mounting type                | Shank         |
| Water supply hose connection | 1/2"          |
| Water supply hose length     | 650 mm        |
| Product specifications       |               |
| Pressure                     | High pressure |
| Faucet type                  | Pot filler    |
| Faucet operation             | Twin handle   |
| Faucet rotation              | 180°          |
| Product identification       |               |
| Product brand                | FRANKF        |
| Product family               | None          |
| Collection                   | Pescara       |
| Features                     |               |
| Water saving feature         | Yes           |
| Type of aerator              | Honevcomb     |