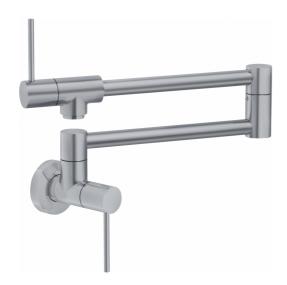

## Pescara Pot Filler - PF4480 | 115.0482.424

| Technical Data               |               |
|------------------------------|---------------|
| Aspect                       |               |
| Spout type                   | L - spout     |
| Color                        | Satin nickel  |
| Type of material             | Brass         |
| Product Dimensions           |               |
| Faucet hole diameter         | 35 mm         |
| Installation                 |               |
| Mounting type                | Shank         |
| Water supply hose connection | 1/2"          |
| Water supply hose length     | 650 mm        |
| Product specifications       |               |
| Pressure                     | High pressure |
| Faucet type                  | Pot filler    |
| Faucet operation             | Twin handle   |
| Faucet rotation              | 180°          |
| Product identification       |               |
| Product brand                | FRANKF        |
| Product family               | None          |
| Collection                   | Pescara       |
| Features                     |               |
| Water saving feature         | Yes           |
| Type of aerator              | Honevcomb     |