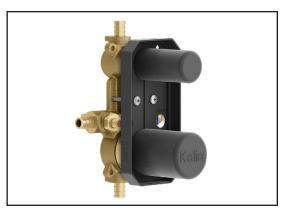

# 104845-PEX

<sup>1</sup>/<sub>2</sub>" pressure balance valve with 2-way diverter and test cap - without cartridge - PEX

#### Features

- Solid brass construction
- Two male water inlets 1/2 PEX
- Two male water outlets 1/2 PEX
- Total adjustment of 25 mm (1")
- Integrated service stops with check valve
- 2-way gradual diverter
- Support for better stability during installation included
- Equipped with a test-cap