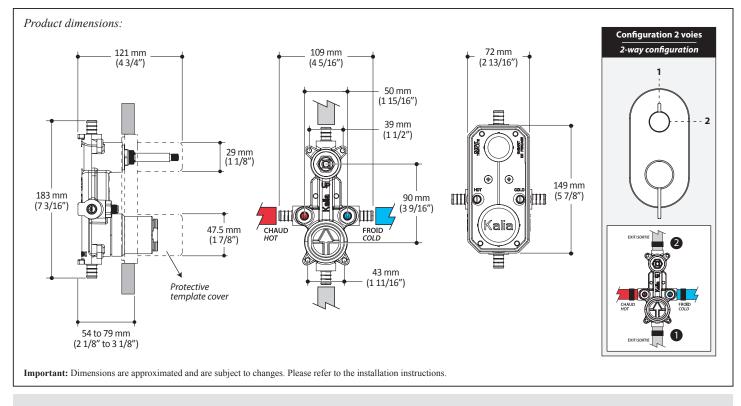

# 104845-PEX

<sup>1</sup>/<sub>2</sub>" pressure balance valve with 2-way diverter and test cap - without cartridge - PEX

#### Features

- Solid brass construction
- Two male water inlets 1/2 PEX
- Two male water outlets 1/2 PEX
- Total adjustment of 25 mm (1")
- Integrated service stops with check valve
- 2-way gradual diverter
- Support for better stability during installation included
- Equipped with a test-cap