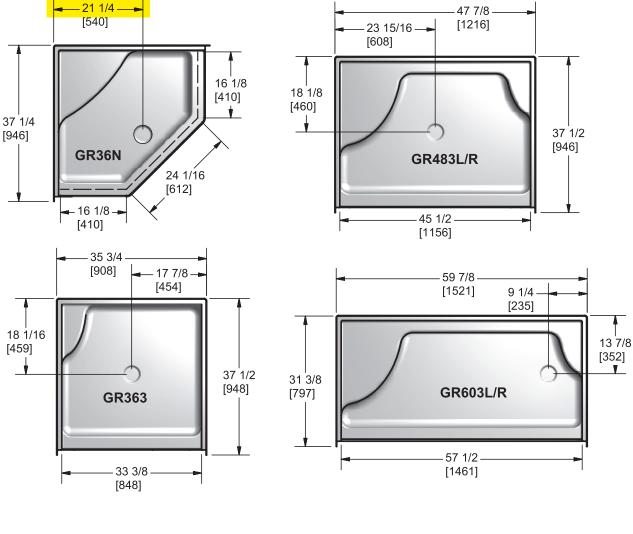

#### Model GR36N

Length: 37 1/4" (946 mm) Width: 37 1/4" (946 mm) Height: 21 3/8" (541 mm) Shipping Weight: 44 lbs. (20 Kg)

#### Model GR363

Length: 35 3/4" (908 mm) Width: 37 1/2" (953 mm) Height: 21 3/8" (541 mm) Shipping Weight: 44 lbs. (20 Kg)

Model GR483L/R (GR483R Shown)

Length: 47 7/8" (1216 mm) Width: 37 1/2" (953 mm) Height: 21 3/8" (541 mm) Shipping Weight: 53 lbs. (24 Kg)

Model GR603L/R (GR603R Shown)

Length: 59 7/8" (1521 mm) Width: 31 3/8" (797 mm) Height: 21 3/8" (541 mm)

Shipping Weight: 66 lbs. (30 Kg)

All products manufactured by Hytec are covered by a comprehensive five-year limited warranty from the date of sale to the original owner. See the Hytec Bathing Fixtures List Price Book for further details.