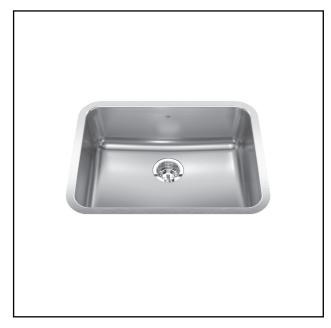

### **SINGLE BOWL 20 GAUGE UNDERMOUNT**

**MODEL: QSUA1925-8** 

Rear off-set drain maximizes the usable bottom surface of the bowl while also creating extra cabinet space beneath the sink

Undermount installation creates a seamless profile to bring sleek style to any kitchen

### **TECHNICAL FEATURES**

OVERALL SINK SIZE (OD) 18 3/4" FB x 24 3/4" LR BOWL SIZE (ID) 17" FB x 23" LR x 8" DP

MINIMUM CABINET SIZE 27"

MATERIAL 20 Gauge

CORNER RADIUS 50 mm

STAINLESS STEEL FINISH Satin Finished Bowl with Silk Finished Rim

DRAIN HOLE LOCATION Rear

INSTALLATION TYPE Undermount SOUND COATING Undercoating WEIGHT 14.5 lbs

WARRANTY Limited Lifetime

COUNTRY OF ORIGIN Canada