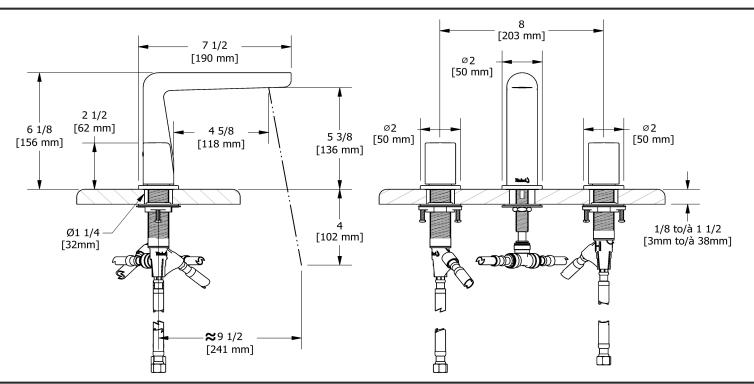

# **Specifications**

## **Descriptions**

- 3/8" speedway compression
- Ceramic cartridge
- Push drain

## Available flows

- 4.5 L/min, 1.2 gpm (US) 60psi \*
- 1.9 L/min, 0.5 gpm (US) 60psi ( **PB08-05** )

\*EPA certification applicable to the indicated model only\*

## **Certifications**

- CSA B125.1
- NSF/ANSI standard 61 and 372
- ASME A112.18.1



Sizes, models and finishes may differ from thoses presented.

#### Warranty

This **Riobel Inc.** product you have purchased carries a Limited Lifetime Warranty on the chrome, PVD finish, blacks and all working parts and is guaranteed from the initial purchase date against all manufacturing defects. All other finishes, including plastic components, are guaranteed for one year. All electric and/or electronic parts are covered by a 5-year limited warranty.

### **Customer Service**

Ontario, West Canada: 888-287-5354 Quebec, Maritimes, United States: 866-473-8442