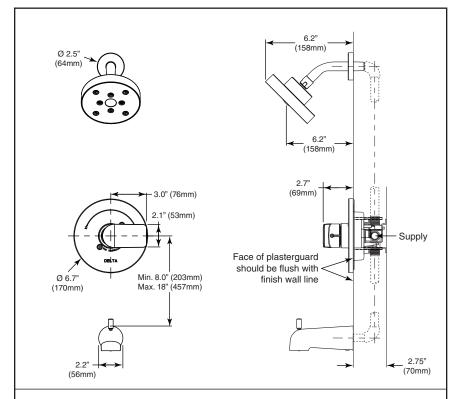

#### **STANDARD SPECIFICATIONS:**

- Monitor<sup>®</sup> 14 Series pressure balanced bath single handle mixing valve trim
- Maintains a balanced pressure of hot and cold water even when a valve is turned on or off elsewhere in the
- For use with MultiChoice<sup>®</sup> Universal rough valve body (R10000 Series)
- Back-to-back installation capability.
- Temperature only controlled with handle
- Red/blue temperature indicators
- Field adjustable to limit Stop
- 120° maximum handle rotation.
- All parts replaceable from the front of the valve.
- Maximum 1.75gpm @80psi (6.6L/min@ 550kpa)
- Tub port maximum flow rate 6.0qpm @ 60psi with R10000-UNBX
- ½" C.W.T slip-on spout

### ▲ Designate Proper Finish Suffix

Delta Faucet Company reserves the right (1) to make changes in specifications and materials, and (2) to change or discontinue models, both without notice or obligation. Dimensions are for reference only. See current full-line price book or www.deltafaucet.com for finish options and product availability.