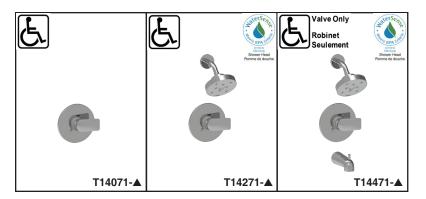

# BATHROOM FAUCETS

- Portage<sup>™</sup> Bath Collection
- Valve Only (T14071)
- Shower Only (T14271)
- Tub/Shower (T14471)

#### **STANDARD SPECIFICATIONS:**

- Monitor<sup>®</sup> 14 Series pressure balanced bath single handle mixing valve trim
- Maintains a balanced pressure of hot and cold water even when a valve is turned on or off elsewhere in the
- For use with MultiChoice<sup>®</sup> Universal rough valve body (R10000 Series)
- Back-to-back installation capability.
- Temperature only controlled with handle
- Red/blue temperature indicators
- Field adjustable to limit Stop
- 120° maximum handle rotation.
- All parts replaceable from the front of the valve.
- Maximum 1.75gpm @80psi (6.6L/min@ 550kpa)
- Tub port maximum flow rate 6.0qpm @ 60psi with R10000-UNBX
- ½" C.W.T slip-on spout