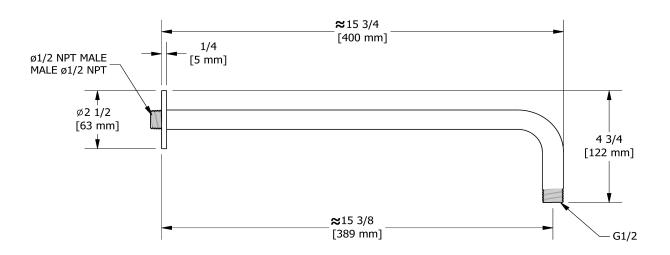

# **Specifications**

## **Descriptions**

- ½" inlet male NPT
- Round flange





#### Sizes, models and finishes may differ from thoses presented.

#### Warranty

This **Riobel PRO**, product you have purchased carries a Limited LIFETIME warranty on their cartridge. All working parts and finishes are guaranteed for a period of five (5) years from the initial purchase date against all manufacturing defects. All electric and/or electronic parts are covered by a 5-years limited warranty. The warranty offered on our products will be honored only if the installation is performed by a certified master plumber.

### **Customer Service**